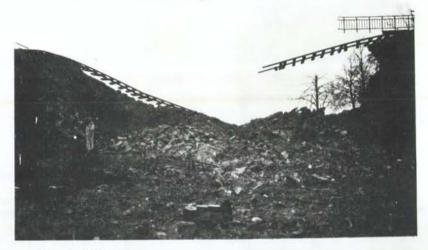

s writing a book about the fighting in the Ardennes in December 1944 and January 1945. He would like to hear from American soldiers who fought in the area of Baraque de Fraiture, Manhay, and Malempre between Dec. 20, 1944, and Jan. 3, 1945. This included members of Task Force Kane, 32nd Tank Regt., Co. A of 509th Para. Btn., 89th Escadron of Cavalry, 27th Inf. D.B. Btn., 2nd and 3rd Btns. of 504th Para. Regt. (82nd Abn.), 40th Tank Btn., 48th Inf. Btn., and 330th Inf. Regt. of 83rd Inf. Div. Write to: Monfort Eddy, Rue du village, 60, 6681, Malempre, Belgium. He would also like to hear from the soldier, Everett R. Raschka, whose Dog Tag, 39215722 T44-440, was found in Malempre.

DAV Magazine, March 1989

I Blew this 3.0.B. with 2030 lbs of Explosive!

Chuck Sweitzer 2912 Combot Engineers



Above: The blown-up viaduct at Malmedy, photographed by Colonel Pergrin (Pergrin Collection).

The rebuilt viaduct today



# AMEX Life Assurance Company ®



NURSING HOME

American Express

Insurance For ages 50-84

"Achieve peace of mind with AMEX"

Call John Weis Special Representative (703) 455-6839

# Reunion~~~

505th MP Bn, 13-17 Sep 89, Virginia Beach, VA. Contact Vincent J. Petringa, 55 Bradshaw St, Medford, MA 02155.

80th Div Vets Assn. (WWI & II), 16-20 Aug 89, Galt House, Louisville, KY. Contact Claude E. Schappell, RD #1, Box 1492, Bethel, PA 19507.

14th Tank Bn, 9th Armd. Div, 4-8 Oct 89, Orlando, FL. Contact Dee Paris, 13110 Holdridge Rd, Silver Spring, MD 20906.

lst FAOB, 7-9 Oct 89, Fayetteville, NC. Contact Vernon E. Beavers, PO Box 36133, Fayetteville, NC 28303.

3d