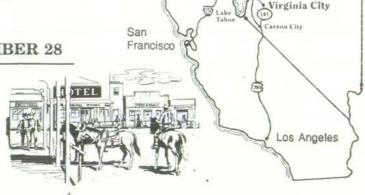

#### SIGHTSEEING TOURS AVAILABLE

The guided, motorcoach tour on Tuesday from 1:00 to 5:00 p.m. will move via the historical Donner Pass to the rustic Truckee village near Donner Lake with picturesque stores and the Donner Museum which tells the story of the old west.

The Wednesday guided tour will travel by motorcoach via Truckee Meadows, Washoe Valley and Carson City with lunch in Virginia City in a century-old saloon. "Mark Twain" will talk about the early days of Virginia City.

This was the Motherlode of gold and silver which attracted people, resulted in the settlement of the west and brought Nevada into Statehood.

Northeast is **Pyramid Lake** with boating and fishing; **Carson City** has the State capital and the State museum. **Lake Tahoe** in the high Sierra offers beaches, golf, skiing in winter and summer while **Virginia City** once claimed to be the world's richest town.