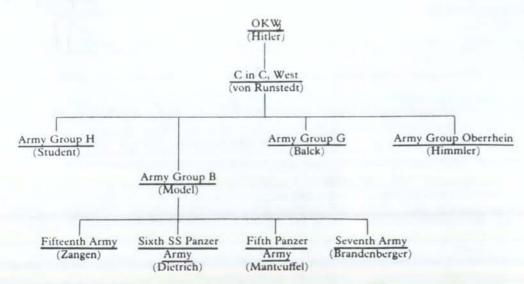

Infantry Division 9th Infantry Division 99th Infantry Division

VII Corps 2nd Armored Division ard Armored Division 75th Infantry Division\* 84th Infantry Division

(\*75th replaced by 83rd Infantry Division from 3 January 1945)

VIII Corps 9th Armored Division

106th Infantry Division XVIII Airborne Corps (created as reinforcement from reserve) 7th Armored Division (from Ninth Army) 30th Infantry Division (from Ninth Army)

Division)

28th Infantry Division

17th Airborne Division (from SHAEF 82nd Airborne Division 101st Airborne Division freserve)

14th Cavalry Group (from 2nd Infantry

US Third Army III Corps 4th Armored Division 26th Infantry Division

80th Infantry Division XII Corps 10th Armored Division

## 2. Chains of Command, 16th December 1944

#### A. Allied



#### B German



4th Infantry Division 5th Infantry Division The following units were committed to the Bastogne salient in the final stages of the battle: 6th Armored Division 11th Armored Division 35th Infantry Division 87th Infantry Division 90th Infantry Division

Also involved :

British XXX Corps (British Second Army, 21st Army Group): 29th Armored Brigade

Sixth SS Panzer Army I SS Panzer Corps 1st SS Panzer Division 12th SS Panzer Division ard Parachute Division 12th Volksgrenadier Division II SS Panzer Corps (Reserve) 2nd SS Panzer Division oth SS Panzer Division LXVII Corps 246th Volksgrenadier Division 277th Volksgrenadier Division 326th Volksgrenadier Division

Fifth Panzer Army XLVII Panzer Corps 2nd Panzer Division Panzer Lehr Division 26th Volksgrenadier Division LVIII Panzer Corps 116th Pa