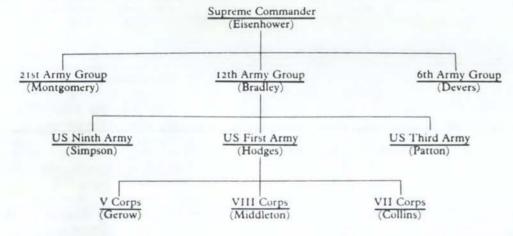

ntry Division and Infantry Division 9th Infantry Division 99th Infantry Division

VII Corps 2nd Armored Division ard Armored Division 75th Infantry Division\* 84th Infantry Division

(\*75th replaced by 83rd Infantry Division from 3 January 1945)

VIII Corps 9th Armored Division

106th Infantry Division XVIII Airborne Corps (created as reinforcement from reserve) 7th Armored Division (from Ninth Army) 30th Infantry Division (from Ninth Army)

Division)

28th Infantry Division

17th Airborne Division (from SHAEF 82nd Airborne Division 101st Airborne Division freserve)

14th Cavalry Group (from 2nd Infantry

US Third Army III Corps 4th Armored Division 26th Infantry Division

80th Infantry Division XII Corps 10th Armored Division

## 2. Chains of Command, 16th December 1944

#### A. Allied



#### B German



4th Infantry Division 5th Infantry Division The following units were committed to the Bastogne salient in the final stages of the battle: 6th Armored Division 11th Armored Division 35th Infantry Division 87th Infantry Division 90th Infantry Division

Also involved :

British XXX Corps (British Second Army, 21st Army Group): 29th Armored Brigade

Sixth SS Panzer Army I SS Panzer Corps 1st SS Panzer Division 12th SS Panzer Division ard Parachute Division 12th Volksgrenadier Division II SS Panzer Corps (Reserve) 2nd SS Panzer Division oth SS Panzer Division LXVII Corps 246th Volksgrenadier Division 277th Volksgrenadier Division 326th Volksgrenadier Division

Fifth Panzer Army XLVII Panzer Corps 2nd Panzer Division Panzer Lehr Division 26th Volksgrenadier Division LVIII Panz